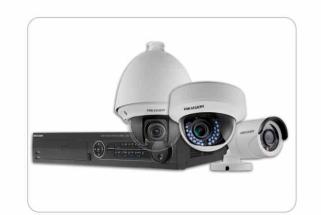

# **CCTV SURVEILLANCE SOLUTIONS**

IP/ Analog/ Fiber and Wireless camera complete solution

Wall Mounted , Box Type
Kits for Workplace and Home

Under Vehicle Search and Registration Plate Surveillance System

Kits For Vehicles

IFAK, Individual First Aid Kits

HIKVISION

CCTV Control Room Designing & 24/7 Recording & Remote Viewing System

**Emergency Kits** 