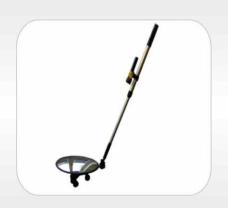

# **SCANNERS & DETECTORS**

Body and Luggage Scanner

Electrical and Manual Turnstiles & Speed Pass

Walkthrough Gates

Hand Held Metal Detectors

Eye Scans, Access

Mechanical locks

**Under Search Mirrors** 