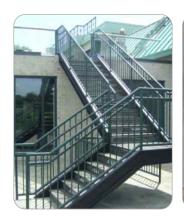

# **SECURITY GRILLS**

for Building windows and Armoured Vehicles

Safety Grills

Bullet proof glass

Steel Stairs/ Safety

Armoured Rostrum, Glass B6 level, Ballistic Steel AR500, Portable.

B6 and B7 Armoured Vehicles Glass. NIJ and EU standards

Stair Safety

Blast / Bullet Resistance Post Armoured Steel and fully Heat insulated .