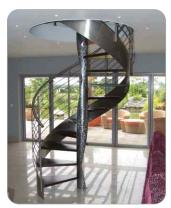

# **SECURITY GRILLS**

for Building windows and Armoured Vehicles

Safety Grills

Bullet proof glass

Steel Stairs/ Safety

Armoured Rostrum, Glass B6 level, Ballistic Steel AR500, Portable.

B6 and B7 Armoured Vehicles Glass. NIJ and EU standards

Stair Safety

Blast / Bullet Resistance Post Armoured Steel and fully Heat insulated .