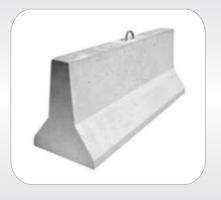

# **FORCE ENTRY SECURITY SOLUTIONS**

Force Entry Control **RCC Barriers** 

Tire Killers and **Crash Protection** 

Can be bullied in any length up 30 feet

**CRASH PROTECTION** 

**Road Blockers** 

Arm Barriers Light duty

**Plastic Products** 

Wall Crash Protection

**Arm Barriers Heavy Duty** 

**Speed Reducers** 