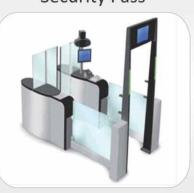

# **SCANNERS & DETECTORS**

Body and Luggage Scanner

Electrical and Manual Turnstiles & Speed Pass

Walkthrough Gates

Hand Held Metal Detectors

Eye Scans, Access

Mechanical locks

**Under Search Mirrors** 

Security Pass

Digital Access Control