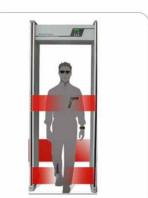

# **SCANNERS & DETECTORS**

Body and Luggage Scanner

Electrical and Manual Turnstiles & Speed Pass

Walkthrough Gates

Hand Held Metal Detectors

Eye Scans, Access

Mechanical locks

**Under Search Mirrors** 