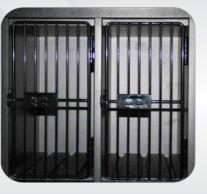

# **SECURITY GRILLS**

for Building windows and Armoured Vehicles

Safety Grills

Bullet proof glass

Steel Stairs/ Safety

Armoured Rostrum, Glass B6 level, Ballistic Steel AR500, Portable.

B6 and B7 Armoured Vehicles Glass. NIJ and EU standards