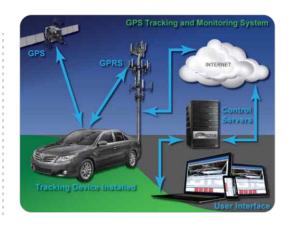

# **GPS/VTS TRACKING**

#### **CAR Tracking System**

- Engine cut: Stop/Enable car moving
- Voice monitoring: Hear the voice around the driver remotely.
- Arm/disarm system by phone call or SMS
- Movement alarm
- Geo-Fence alarm
- Over-speed alarm
- External power cut alarm
- Mini size with backup battery
- SOS alarm
- Locate by SMS with Google map's link