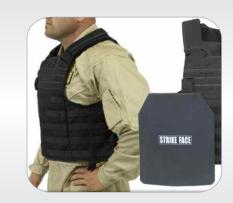

# **BODY SAFETY EQUIPMENTS**

Bullet Proof Vest, VIP Vest

Armoured Anti Ram & Explosive Wall

**BLAST PROTECTION FOR BUILDINGS** 

For hard-shell protection without sacrificing mobility. The cost-effective, lightweight body protection system can be quickly donned or doffed with ease for rapid disturbance control response.

- The back panel features attachment points to accommodate the Hydration Reservoir
- Provides substantial protection from blunt force trauma
- Contour molded polyethylene outer shell features impact ridges that disperse the brunt of the blows
- EVA foam inner padding cushions the body