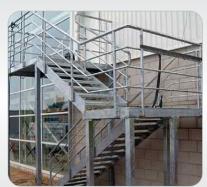

# **SECURITY GRILLS**

for Building windows and Armoured Vehicles

Safety Grills

Bullet proof glass

Steel Stairs/ Safety

Armoured Rostrum, Glass B6 level, Ballistic Steel AR500, Portable.

B6 and B7 Armoured Vehicles Glass. NIJ and EU standards

Stair Safety

Blast / Bullet Resistance Post Armoured Steel and fully Heat insulated .