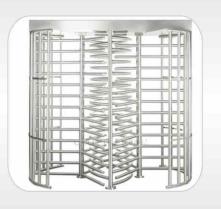

# **SCANNERS & DETECTORS**

Body and Luggage Scanner

Electrical and Manual Turnstiles & Speed Pass

Walkthrough Gates

Hand Held Metal Detectors

Eye Scans, Access

Mechanical locks

**Under Search Mirrors** 