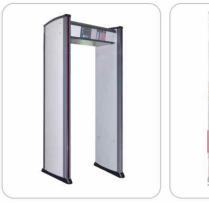

# **SCANNERS & DETECTORS**

Body and Luggage Scanner

Electrical and Manual Turnstiles & Speed Pass

Walkthrough Gates

Hand Held Metal Detectors

Eye Scans, Access

Mechanical locks

**Under Search Mirrors** 