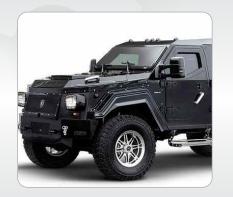

tion from blunt force trauma
- Contour molded polyethylene outer shell features impact ridges that disperse the brunt of the blows
- EVA foam inner padding cushions the body

| SIZES       | Head size | Weight (g)* |
|-------------|-----------|-------------|
| Extra Small | 52-53cm   | 950         |
| Small       | 54-55cm   | 950         |
| Medium      | 55-57cm   | 950         |
| Large       | 57-59cm   | 1,050       |
| X Large     | 60-61cm   | 1,050       |
| XX Large    | 62-64cm   | 1,050       |
|             |           |             |

RCC- T wall and Normal RCC wall for blast protection





Hesco / Sand bags, imported Hesco Boston and local bags are available





**Bullet Proof Helmets** 





Anti Blast film for Glass installed in building









# **ARMOURED VEHICLES**









# **GPS/VTS TRACKING**











#### **CAR Tracking System**

- Engine cut: Stop/Enable car moving
- Voice monitoring: Hear the voice around the driver remotely.
- Arm/disarm system by phone call or SMS
- Movement alarm
- Geo-Fence alarm
- Over-speed alarm
- External power cut alarm
- Mini size with backup battery
- SOS alarm
- Locate by SMS with Google map's link



#### Armoured vehicle parts are available







#### **GPS Navigators**



#### **GPS** for Kids





# **POWER SOLUTIONS**

**Power Generators** Supply & Installation





On Site Generator Service, Maintenance/Repair



Onsite Fuel

Gas Delivery Services





Solar Power & Lighting





# **COMMUNICATION SOLUTIONS**

**IP Phones VOIP PABX Solutions** 





Video Conferencing







Towers











# **COMMUNICAT