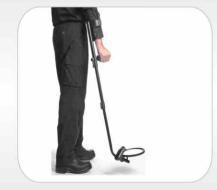

# **SCANNERS & DETECTORS**

Body and Luggage Scanner

Electrical and Manual Turnstiles & Speed Pass

Walkthrough Gates

Hand Held Metal Detectors

Eye Scans, Access

Mechanical locks

**Under Search Mirrors** 