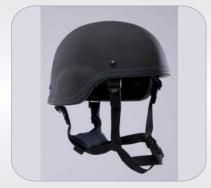

RCC- T wall and Normal RCC wall for blast protection

Hesco / Sand bags, imported Hesco Boston and local bags are available

**Bullet Proof Helmets** 

Anti Blast film for Glass installed in building

| SIZES       | Head size | Weight (g)* |
|-------------|-----------|-------------|
| Extra Small | 52-53cm   | 950         |
| Small       | 54-55cm   | 950         |
| Medium      | 55-57cm   | 950         |
| Large       | 57-59cm   | 1,050       |
| X Large     | 60-61cm   | 1,050       |
| XX Large    | 62-64cm   | 1,050       |
|             |           |             |