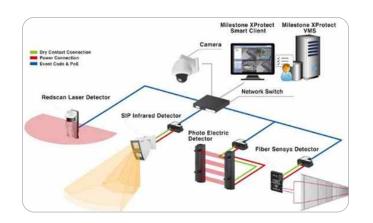

# **CCTV SURVEILLANCE SOLUTIONS**

IP/ Analog/ Fiber and Wireless camera complete solution

Wall Mounted , Box Type
Kits for Workplace and Home

Under Vehicle Search and Registration Plate Surveillance System

# **SCANNERS & DETECTORS**

Body and Luggage Scanner

Electrical and Manual Turnstiles & Speed Pass

Walkthrough Gates

Hand Held Metal Detectors

Eye Scans, Access

Mechanical locks

**Under Search Mirrors** 

# **EMERGENCY EXIT SOLUTIONS**

Chain Link Facing with Razor Wire

Portable Escape Ladders

**Building Escape Ladders** 

Parameter Intrusion Detection System

Electric Fencing

Roof Exit System

Solar Power Electric Fencing System