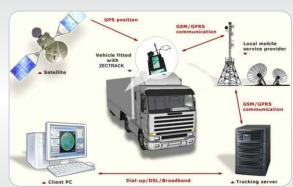

# **GPS/VTS TRACKING**

#### **CAR Tracking System**

- Engine cut: Stop/Enable car moving
- Voice monitoring: Hear the voice around the driver remotely.
- Arm/disarm system by phone call or SMS
- Movement alarm
- Geo-Fence alarm
- Over-speed alarm
- External power cut alarm
- Mini size with backup battery
- SOS alarm
- Locate by SMS with Google map's link