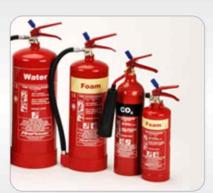

- Sun control Films
- Many other products







# **CCTV SURVEILLANCE SOLUTIONS**

IP/ Analog/ Fiber and Wireless camera complete solution







Wall Mounted , Box Type
Kits for Workplace and Home





Under Vehicle Search and Registration Plate Surveillance System







Kits For Vehicles





IFAK, Individual First Aid Kits





HIKVISION

CCTV Control Room Designing & 24/7 Recording & Remote Viewing System





**Emergency Kits** 











# **SCANNERS & DETECTORS**



Body and Luggage Scanner





Electrical and Manual Turnstiles & Speed Pass





Walkthrough Gates





Hand Held Metal Detectors



Eye Scans, Access



Mechanical locks





**Under Search Mirrors** 





Security Pass



Digital Access Control









# FIRE FIGHTING EQUIPMENTS

# PERSONAL SAFETY EQUIPMENTS













Safety Google

Safety Helmet

Safety Shoes

Fire Fighting Equipments





Fire Alarms





Safety Ear Plugs





Safety Harness





LONGIAN LONGIAN LONGIAN





Safety Vest



Safety Gloves









# **EMERGENCY EXIT SOLUTIONS**









Chain Link Facing with Razor Wire





Portable Escape Ladders





**Building Escape Ladders** 





Parameter Intrusion Detection System



Electric Fencing





Roof Exit System





Solar Power Electric Fencing System









# **FORCE ENTRY SECURITY SOLUTIONS**

Force Entry Control **RCC Barriers** 





Tire Killers and **Crash Protection** 

Can be bullied in any length up 30 feet



**CRASH PROTECTION** 



**Road Blockers** 





Arm Barriers Light duty





**Plastic Products** 





Wall Crash Protection





**Arm Barriers Heavy Duty