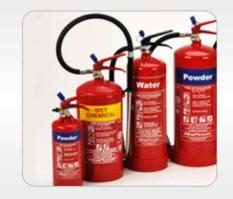

ks
- Sun control Films
- Many other products







# **CCTV SURVEILLANCE SOLUTIONS**

IP/ Analog/ Fiber and Wireless camera complete solution







Wall Mounted , Box Type
Kits for Workplace and Home





Under Vehicle Search and Registration Plate Surveillance System







Kits For Vehicles





IFAK, Individual First Aid Kits





HIKVISION

CCTV Control Room Designing & 24/7 Recording & Remote Viewing System





**Emergency Kits** 











# **SCANNERS & DETECTORS**



Body and Luggage Scanner





Electrical and Manual Turnstiles & Speed Pass





Walkthrough Gates





Hand Held Metal Detectors



Eye Scans, Access



Mechanical locks





**Under Search Mirrors** 





Security Pass



Digital Access Control









# FIRE FIGHTING EQUIPMENTS

# PERSONAL SAFETY EQUIPMENTS













Safety Google

Safety Helmet

Safety Shoes

Fire Fighting Equipments





Fire Alarms





Safety Ear Plugs





Safety Harness





LONGIAN LONGIAN LONGIAN





Safety Vest



Safety Gloves









# **EMERGENCY EXIT SOLUTIONS**









Chain Link Facing with Razor Wire





Portable Escape Ladders





**Building Escape Ladders** 





Parameter Intrusion Detection System



Electric Fencing





Roof Exit System





Solar Power Electric Fencing System









# **FORCE ENTRY SECURITY SOLUTIONS**

Force Entry Control **RCC Barriers** 





Tire Killers and **Crash Protection** 

Can be bullied in any length up 30 feet



**CRASH PROTECTION** 



**Road Blockers** 





Arm Barriers Light duty





**Plastic Products** 





Wall Crash Protection





**Arm Barriers Heavy Du