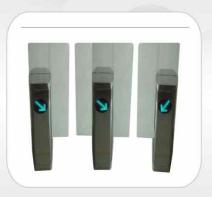

# **SCANNERS & DETECTORS**

Body and Luggage Scanner

Electrical and Manual Turnstiles & Speed Pass

Walkthrough Gates

Hand Held Metal Detectors

Eye Scans, Access

Mechanical locks

**Under Search Mirrors** 