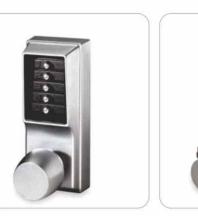

# **SCANNERS & DETECTORS**

Body and Luggage Scanner

Electrical and Manual Turnstiles & Speed Pass

Walkthrough Gates

Hand Held Metal Detectors

Eye Scans, Access

Mechanical locks

**Under Search Mirrors** 

Security Pass

Digital Access Control