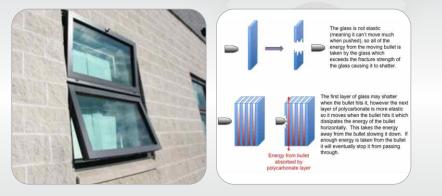

# **SECURITY GRILLS**

for Building windows and Armoured Vehicles

Safety Grills

Bullet proof glass

Steel Stairs/ Safety

Armoured Rostrum, Glass B6 level, Ballistic Steel AR500, Portable.

B6 and B7 Armoured Vehicles Glass. NIJ and EU standards

Stair Safety

Blast / Bullet Resistance Post Armoured Steel and fully Heat insulated .