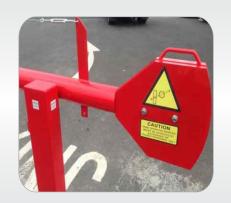

# **FORCE ENTRY SECURITY SOLUTIONS**

Force Entry Control **RCC Barriers** 

Tire Killers and **Crash Protection** 

Can be bullied in any length up 30 feet

**CRASH PROTECTION** 

**Road Blockers** 

Arm Barriers Light duty