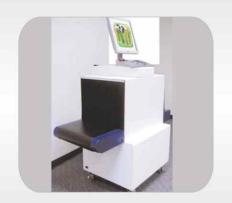

# **SCANNERS & DETECTORS**

Body and Luggage Scanner

Electrical and Manual Turnstiles & Speed Pass

Walkthrough Gates

Hand Held Metal Detectors

Eye Scans, Access

Mechanical locks

**Under Search Mirrors** 