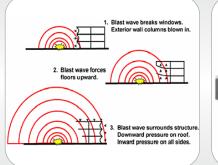

# **BODY SAFETY EQUIPMENTS**

Bullet Proof Vest, VIP Vest

Armoured Anti Ram & Explosive Wall

**BLAST PROTECTION FOR BUILDINGS** 

For hard-shell protection without sacrificing mobility. The cost-effective, lightweight body protection system can be quickly donned or doffed with ease for rapid disturbance control response.