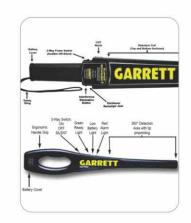

# **SCANNERS & DETECTORS**

Body and Luggage Scanner

Electrical and Manual Turnstiles & Speed Pass

Walkthrough Gates

Hand Held Metal Detectors

Eye Scans, Access

Mechanical locks

**Under Search Mirrors** 