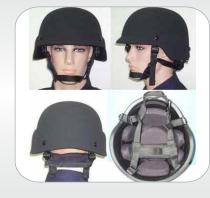

RCC- T wall and Normal RCC wall for blast protection

Hesco / Sand bags, imported Hesco Boston and local bags are available

**Bullet Proof Helmets** 

Anti Blast film for Glass installed in building

| SIZES       | Head size | Weight (g)* |
|-------------|-----------|-------------|
| Extra Small | 52-53cm   | 950         |
| Small       | 54-55cm   | 950         |
| Medium      | 55-57cm   | 950         |
| Large       | 57-59cm   | 1,050       |
| X Large     | 60-61cm   | 1,050       |
| XX Large    | 62-64cm   | 1,050       |
|             |           |             |