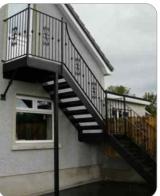

# **SECURITY GRILLS**

for Building windows and Armoured Vehicles

Safety Grills

Bullet proof glass

Steel Stairs/ Safety

Armoured Rostrum, Glass B6 level, Ballistic Steel AR500, Portable.

B6 and B7 Armoured Vehicles Glass. NIJ and EU standards

Stair Safety

Blast / Bullet Resistance Post Armoured Steel and fully Heat insulated .